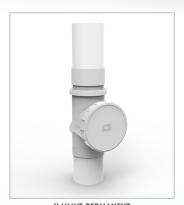

### **INSPECTION TEST OPENING**

K-VALVE PERMANENT CAP CLOSED

K-VALVE 100MM TEST PLUG

THE K-VALVE 100MM PLUG IN THE TEST POSITION HOLDING WATER AT A STATIC PRESSURE

THE K-VALVE 100MM PLUG RELIEVES THE WATER TEST THROUGH THE QUARTER TURN RELIEF VALVE