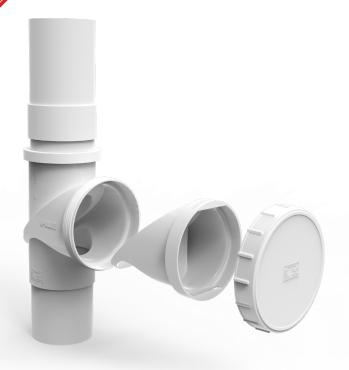

### **INSPECTION TEST OPENING**

#### **BENEFITS**

- K-VALVE IS THE SAME FITTED COST
- SAFER TESTING SYSTEMS
- ACCELERATED TESTING TIME IS REDUCED BY MORE THAN 90%
- REDUCED LOST TIME INJURIES
- NEVER LOSE THE PLUG DOWN THE DRAIN
- EASY TO USE
- ENGINEERED TEST PLUG FOR WATER AND AIR TESTING
- AS/NZ APPROVED WATERMARK STANDARD
- AVAILABLE IN DWV UPVC 100MM STANDARD AND EXPANSION FORM

K-VALVE PERMANENT CAP CLOSED

K-VALVE 100MM TEST PLUG

THE K-VALVE 100MM PLUG IN THE TEST POSITION HOLDING WATER AT A STATIC PRESSURE

THE K-VALVE 100MM PLUG RELIEVES THE WATER TEST THROUGH THE QUARTER TURN RELIEF VALVE