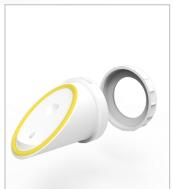

K-VALVE PERMANENT CAP CLOSED

K-VALVE 100MM TEST PLUG

THE K-VALVE 100MM PLUG IN THE TEST POSITION HOLDING WATER AT A STATIC PRESSURE

THE K-VALVE 100MM PLUG RELIEVES THE WATER TEST THROUGH THE QUARTER TURN RELIEF VALVE