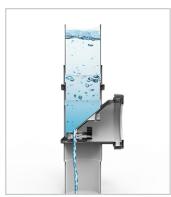

K-VALVE PERMANENT CAP CLOSED

K-VALVE 100MM TEST PLUG

THE K-VALVE 100MM PLUG IN THE TEST POSITION HOLDING WATER AT A STATIC PRESSURE

THE K-VALVE 100MM PLUG RELIEVES THE WATER TEST THROUGH THE QUARTER TURN RELIEF VALVE